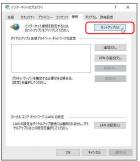

4) Click "broadband (PPPoE)."

→ \* ↑ 100 → コントロールパネル → すべてのコントロールパネル項目 →

2) Click "internet option."

コンピューターの設定を調整します

■ 個人198

v ŏ □>H□-ルパ\*... ø

表示方法: 小さいアイコンマ

② インテル® HD グラフィックス③ コンピューターの簡単操作セング