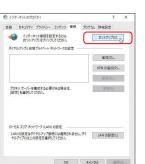

4) Click "broadband (PPPoE)."

→ \* ↑ 100 → コントロールパネル → すべてのコントロールパネル項目 →

2) Click "internet option."

コンピューターの設定を調整します

■ 個人198

v ŏ □>H□-ルパ\*... ø

表示方法: 小さいアイコンマ

② インテル® HD グラフィックス③ コンピューターの簡単操作セング