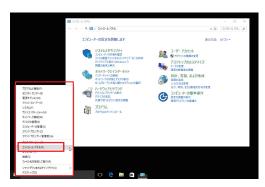

1) Click "control panel" from "start menu."

3) Click "set up" of "connection" tub.

□ このパスワードを記憶する(R) ブロードパンド接続 このオプションによって、このコンピューターにアクセスがあるすべての人がこの接続を使えるようになります。

← 翰 インターネットへの接続 インターネット サービス プロバイダー (ISP) の情報を入力します [ISP から付与されたユーザー名]

4) Click "broadband (PPPoE)."

→ \* ↑ 100 → コントロールパネル → すべてのコントロールパネル項目 →

2) Click "internet option."

コンピューターの設定を調整します

■ 個人198

v ŏ □>H□-ルパ\*... ø

表示方法: 小さいアイコンマ

② インテル® HD グラフィックス③ コンピューターの簡単操作セング