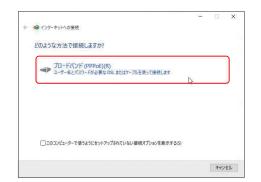

4) Click "broadband (PPPoE)."

→ \* ↑ 100 → コントロールパネル → すべてのコントロールパネル項目 →

2) Click "internet option."

コンピューターの設定を調整します

■ 個人198

v ŏ □>H□-ルパ\*... ø

表示方法: 小さいアイコンマ

② インテル® HD グラフィックス③ コンピューターの簡単操作セング

5) Input your ISP information and finish.

接続(C) キャンセル

\*Setting up varies depending on your system requirements. If you can't set up as the above, please refer to your terminal and device's instructions.